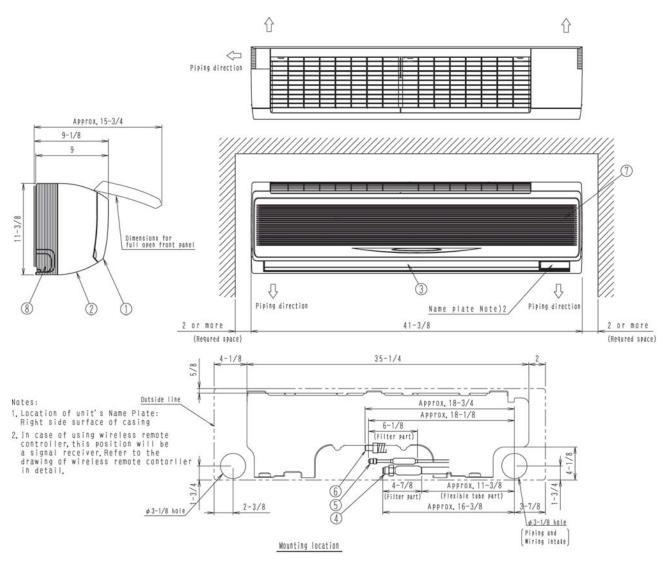

### **Dimensional Drawing - Indoor Unit**

Daikin AC TRL Generated Submittal Data

. .